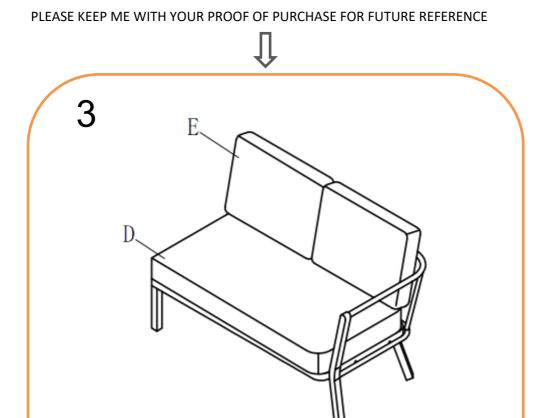

### **LEFT HAND SOFA ASSEMBLY STEPS:**

- 1. Turn the sofa (A1) upside down on a soft clean surface
- 2. LOOSELY attach Seating panel (B1) to the Sofa (A1) with bolts (F & G) and big flat washers (H) using Allen key (I)
- 3. LOOSELY attach leg (C1) to Seating panel (B) with bolts (G) and big flat washers (H) using Allen key (I) DO NOT TIGHTEN THE BOLTS AT THIS STAGE
- 4. Tighten all bolts using Allen key (I) one by one being careful not to over tighten any as this will cause the thread to become damaged
- 5. Turn Sofa over and place in desired position.
- 6. Place all cushions (D1 & E1) on the sofa seat