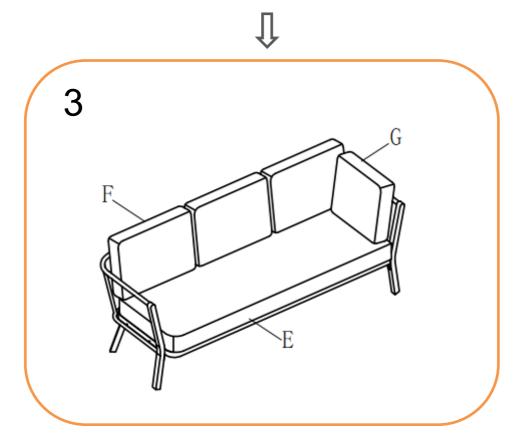

#### **RIGHT HAND SOFA ASSEMBLY STEPS:**

- 1. Turn the sofa (A) upside down on a soft clean surface
- 2. LOOSELY attach Seating panel (B) to the Sofa (A) with bolts (H), bolts (I) and big flat washers (J) using Allen key (K)
- 3. LOOSELY attach rear legs (C) to Sofa (A) with bolts (I) and big flat washers (J) using Allen key (K) DO NOT TIGHTEN THE BOLTS AT THIS STAGE
- 4. LOOSELY attach middle leg (D) to seating panel (B) with bolts (I) and big flat washers (J) using Allen key (K)
- 5. Tighten all bolts using Allen key (K) one by one being careful not to over tighten any as this will cause the thread to become damaged
- 6. Turn Sofa over and place in desired position.
- 7. Place all cushions (E, F & G) on the sofa seat