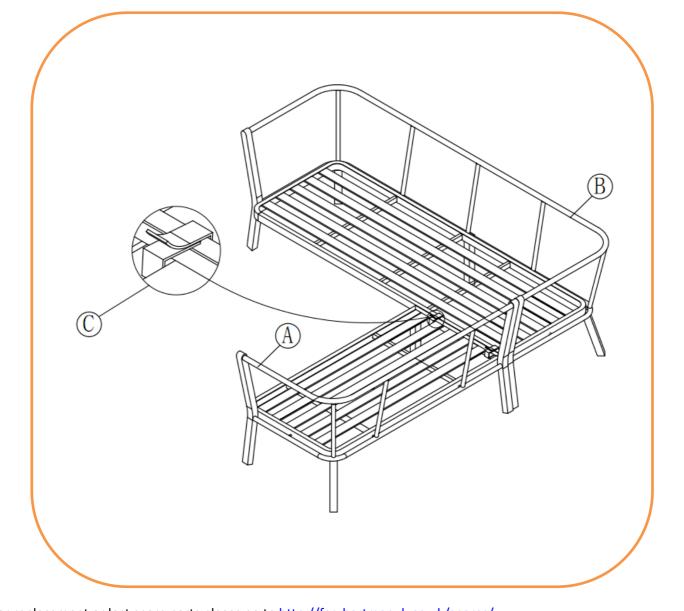

# **ASSEMBLY STEPS:**

- 1. Position part (A) and part (B) ready for assembly
- 2. With 2 velcro straps (C) position over the section that adjoin parts (A) and (B).
- 3. Turn sofas over and place in desired position.