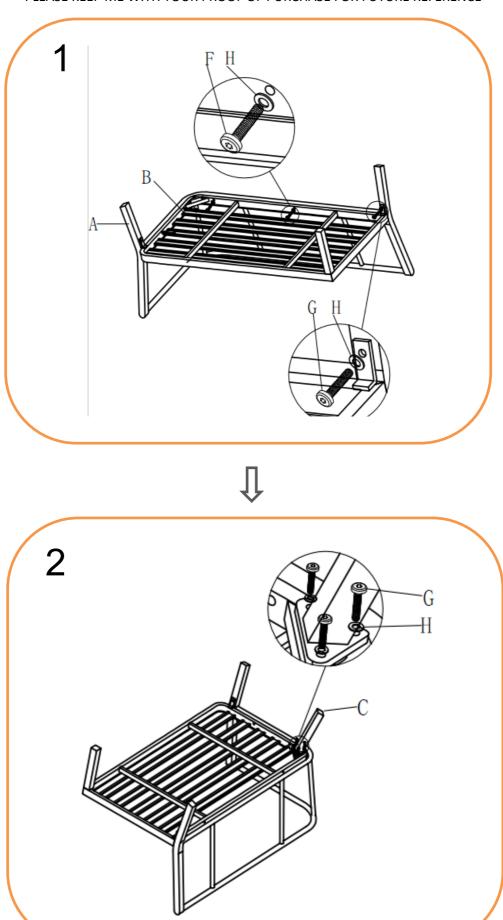

### **LEFT HAND SOFA ASSEMBLY STEPS:**

- 1. Turn the sofa (A1) upside down on a soft clean surface
- 2. LOOSELY attach Seating panel (B1) to the Sofa (A1) with bolts (F & G) and big flat washers (H) using Allen key (I)
- 3. LOOSELY attach leg (C1) to Seating panel (B) with bolts (G) and big flat washers (H) using Allen key (I) DO NOT TIGHTEN THE BOLTS AT THIS STAGE
- 4. Tighten all bolts using Allen key (I) one by one being careful not to over tighten any as this will cause the thread to become damaged
- 5. Turn Sofa over and place in desired position.
- 6. Place all cushions (D1 & E1) on the sofa seat