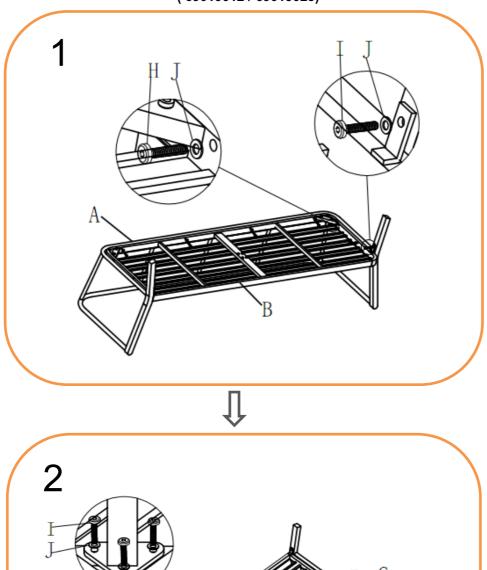

#### **RIGHT HAND SOFA ASSEMBLY STEPS:**

- 1. Turn the sofa (A) upside down on a soft clean surface
- 2. LOOSELY attach Seating panel (B) to the Sofa (A) with bolts (H), bolts (I) and big flat washers (J) using Allen key (K)
- 3. LOOSELY attach rear legs (C) to Sofa (A) with bolts (I) and big flat washers (J) using Allen key (K) DO NOT TIGHTEN THE BOLTS AT THIS STAGE
- 4. LOOSELY attach middle leg (D) to seating panel (B) with bolts (I) and big flat washers (J) using Allen key (K)
- 5. Tighten all bolts using Allen key (K) one by one being careful not to over tighten any as this will cause the thread to become damaged
- 6. Turn Sofa over and place in desired position.
- 7. Place all cushions (E, F & G) on the sofa seat